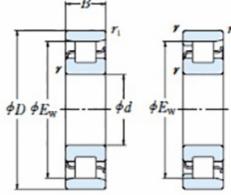

## NU 219 EMA-TIMKEN CYLINDRISK RULLELEJE ENRADET MED MESSINGHOLDER

NU

NUP

r<sub>b</sub>

Ν

NJ

High quality cylindrical roller bearing with machined brass cage from the leading manufacturer TIMKEN. Featuring the TIMKEN EMA design. A premium land-riding cage, unique internal geometries, enhanced surface finishes and a compact design. All this adds up to longer life, improved uptime and reduced maintenance costs.

## **Basic dimensions**

| Inner diameter [d] | 95.00  | mm |
|--------------------|--------|----|
| Width [B]          | 32.00  | mm |
| Outer diameter [D] | 170.00 | mm |