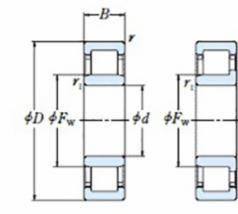

## NU 219 EMA-TIMKEN CYLINDRISK RULLELEJE ENRADET MED MESSINGHOLDER

NU

NUP

r<sub>b</sub>

Ν

NJ

High quality cylindrical roller bearing with machined brass cage from the leading manufacturer TIMKEN. Featuring the TIMKEN EMA design. A premium land-riding cage, unique internal geometries, enhanced surface finishes and a compact design. All this adds up to longer life, improved uptime and reduced maintenance costs.

## **Basic dimensions**

| Inner diameter [d] | 95.00  | mm |
|--------------------|--------|----|
| Width [B]          | 32.00  | mm |
| Outer diameter [D] | 170.00 | mm |