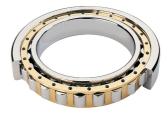

## NU 219 EMA-TIMKEN CYLINDRISK RULLELEJE ENRADET MED MESSINGHOLDER

NU

NUP

r<sub>b</sub>

Ν

NJ

High quality cylindrical roller bearing with machined brass cage from the leading manufacturer TIMKEN. Featuring the TIMKEN EMA design. A premium land-riding cage, unique internal geometries, enhanced surface finishes and a compact design. All this adds up to longer life, improved uptime and reduced maintenance costs.