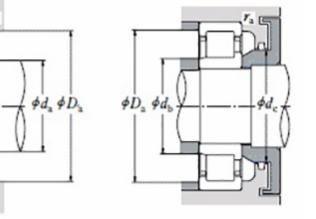

## NU 219 EMA-TIMKEN CYLINDRISK RULLELEJE ENRADET MED MESSINGHOLDER

NU

NUP

r<sub>b</sub>

Ν

NJ

High quality cylindrical roller bearing with machined brass cage from the leading manufacturer TIMKEN. Featuring the TIMKEN EMA design. A premium land-riding cage, unique internal geometries, enhanced surface finishes and a compact design. All this adds up to longer life, improved uptime and reduced maintenance costs.

## **Basic dimensions**

| Inner diameter [d] | 95.00  | mm |
|--------------------|--------|----|
| Width [B]          | 32.00  | mm |
| Outer diameter [D] | 170.00 | mm |