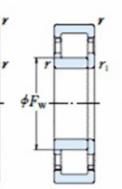

## NU 219 EMA-TIMKEN CYLINDRISK RULLELEJE ENRADET MED MESSINGHOLDER

NU

NUP

r<sub>b</sub>

Ν

NJ

High quality cylindrical roller bearing with machined brass cage from the leading manufacturer TIMKEN. Featuring the TIMKEN EMA design. A premium land-riding cage, unique internal geometries, enhanced surface finishes and a compact design. All this adds up to longer life, improved uptime and reduced maintenance costs.